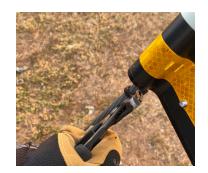

# GUY WIRE **MARKER** MANUAL INSTALLATION



## SUPPLIES

- Bird Flight Diverter
- Retention clip, included
- Adjustable pliers, not included



#### INSTRUCTIONS



Flex the marker and place it over the wire.



Push the marker over the wire in a downwards motion until it snaps into place.



Place the retention clip around the wire underneath the marker and pre-engage by hand.



Tighten the clip with adjustable pliers.

## NOTE

To remove, separate clip engagement from female side.

## VIDEO TUTORIAL

Scan the QR code to see a quick video of a live install > Or visit powerlinesentry.com/install-support for a full library of support materials.





TRUE POWER RELIABILITY DEMANDS EFFECTIVE WILDLIFE PROTECTION POWERLINESENTRY.COM | INFO@POWERLINESENTRY.COM | 970.599.1050