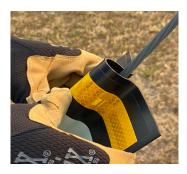

#### INSTRUCTIONS

Flex the marker and place it over the wire.

Push the marker over the wire in a downwards motion until it snaps into place.

Place the retention clip around the wire underneath the marker and pre-engage by hand.