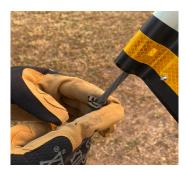

#### INSTRUCTIONS

Flex the marker and place it over the wire.

Push the marker over the wire in a downwards motion until it snaps into place.

Place the retention clip around the wire underneath the marker and pre-engage by hand.

Tighten the clip with adjustable pliers.