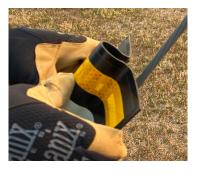

#### INSTRUCTIONS

Flex the marker and place it over the wire.

Push the marker over the wire in a downwards motion until it snaps into place.

Place the retention clip around the wire underneath the marker and pre-engage by hand.